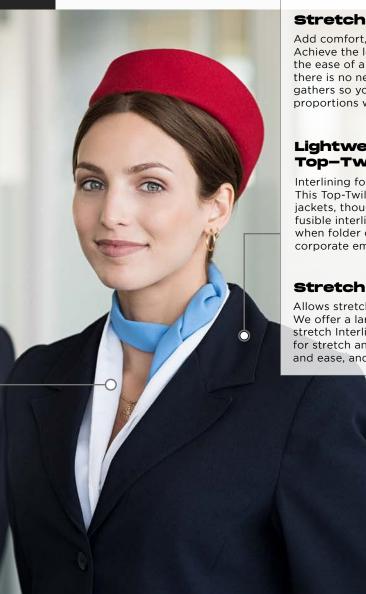

#### Stretch Interlining

Allows stretch and movement in jackets. We offer a large range of two-way or four-way stretch Interlinings for lapel, facing, and front. Allows for stretch and movement, increases range of motion and ease, and eliminates differentials.

#### Stretch Waistband

Add comfort, ease, and perfect fit.

Achieve the look of a fully tailored suit trouser with ease of a sweatpant. With our stretch waistbands there is no need to size up or build in pleats or gathers so you can maintain original suiting proportions while adding comfort and perfect fit.

#### Lightweight Top-Twill Interlining

Interlining for easy-care uniforms.

This Top-Twill Interlining is great for washable jackets, though fine for dry cleaning as well. This fusible interlining smoothes out creases of jackets when folder or packed. Easy maintenance for any corporate employee.