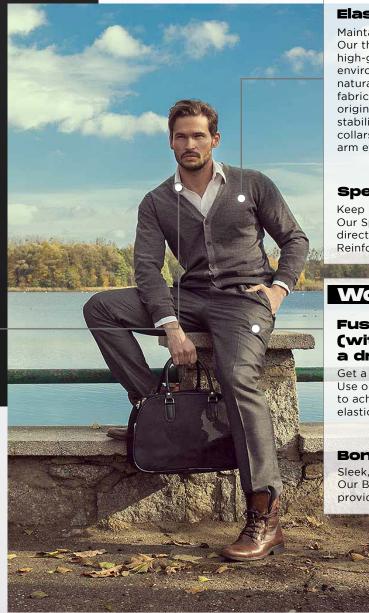

#### Lightweight Washable Canvas

Tailored look in an unstructured or knit jacket. Maintain a clean, tailored look even in an unstructured jacket or a jacket with stretch fabric. Our Lightweight Washable Canvas provides form to a jacket while remaining lightweight and washable for today's knit suiting styles that allow for comfort and range of motion.

#### Stretch Interlining

Allows stretch and movement in jackets. We offer a large range of two-way or four-way stretch Interlinings for lapel, facing, and front. Allows for stretch and movement, increases range of motion and ease, and eliminates differentials.

#### Stretch Waistband

Add comfort, ease, and perfect fit.

Achieve the look of a fully tailored suit trouser with ease of a sweatpant. With our stretch waistbands there is no need to size up or build in pleats or gathers so you can maintain original suiting proportions while adding comfort and perfect fit.