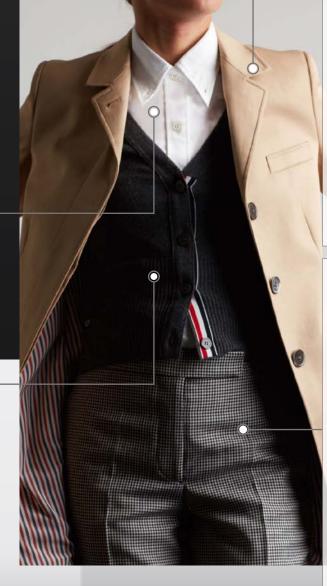

#### Lightweight Washable Canvas

Tailored look in an unstructured or knit jacket. Maintain a clean, tailored look even in an unstructured jacket or a jacket with stretch fabric. Our Lightweight Washable Canvas provides form to a jacket while remaining lightweight and washable for today's knit suiting styles that allow for comfort and range of motion.

#### Stretch Interlining

Allows stretch and movement in jackets. We offer a large range of two-way or four-way stretch Interlinings for lapel, facing, and front. Allows for stretch and movement, increases range of motion and ease, and eliminates differentials.

#### **Bonding Tape**

Create a seamless, low-profile look. Our bonding tapes can be used in place of or over seam stitching for a non-sew aesthetic or to add weather resistance to seams. Reduces the bulk of stitching.