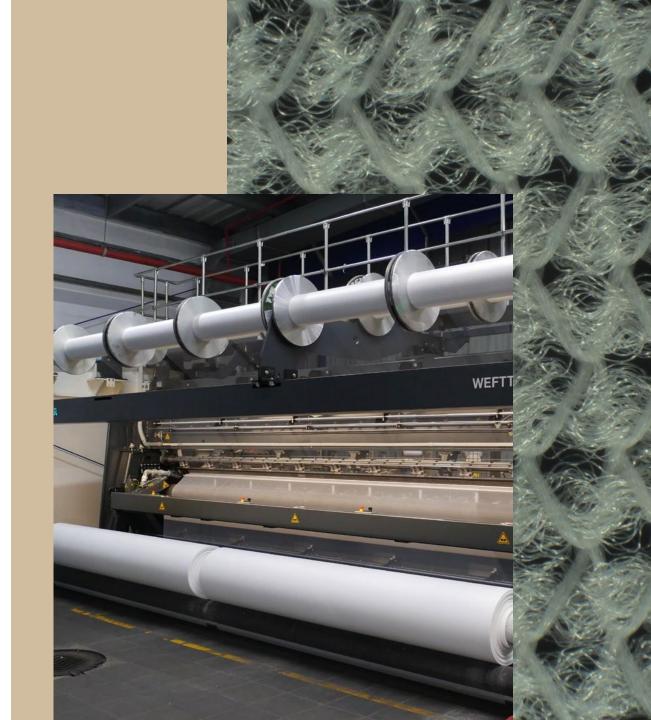

#### Lainière de Picardie:

Our Historical French Factory since 1903. Two hours away from Paris, our factory Lainière de Picardie produces a wide range of interlinings which are, knitted and coated under the supervision of our textile and chemical experts. We produce inner components for all European production, reducing the carbon footprint created by moving materials.

#### Weft inserted.

From the extremely light knitted interlining destined to sheerest outer fabric, to thick interlining for heavy fabrics as coats and jackets, this technology fits to the market trends. This innovation allows a superior quality with a notable resilience in weft direction and a high stability and control in warp direction.