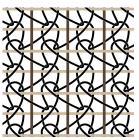

#### Weft inserted.

From the extremely light knitted interlining destined to sheerest outer fabric, to thick interlining for heavy fabrics as coats and jackets, this technology fits to the market trends. This innovation allows a superior quality with a notable resilience in weft direction and a high stability and control in warp direction.