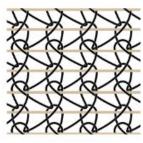

#### Weft inserted.

From the extremely light knitted interlining destined to sheerest outer fabric, to thick interlining for heavy fabrics as coats and jackets, this technology fits to the market trends. This innovation allows a superior quality with a notable resilience in weft direction and a high stability and control in warp direction.