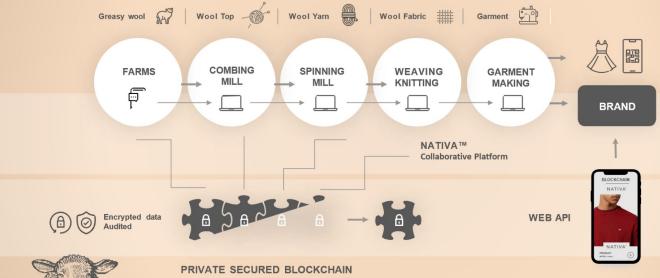

#### **FULLY TRACEABLE FIBERS**

NATIVA™ was launched by Chargeurs Luxury Materials, the world's leader in luxury combed wool.

NATIVA™ brings nature-focused solutions to brands and supply chain partners, centered in 100% traceable natural fibers like wool, cotton and cashmere, backed by Blockchain technology. Through the NATIVA™ Protocol, we guarantee high standards on animal welfare, land management/environmental practices and CSR, making our protocol the most demanding one. We guarantee full farm to brand transparency.

## Fully supply chain traceability

#### NATIVA™ BLOCKCHAIN TECHNOLOGY