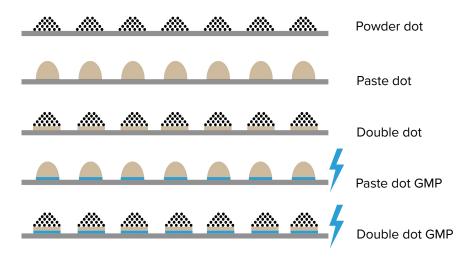

#### GMP.

Global Molecular Point (GMP) is a patented coating solution ensuring optimum adhesion to a wide range of application thanks to an electronical beam.

#### **Different coating technologies:**

Avoid strike back