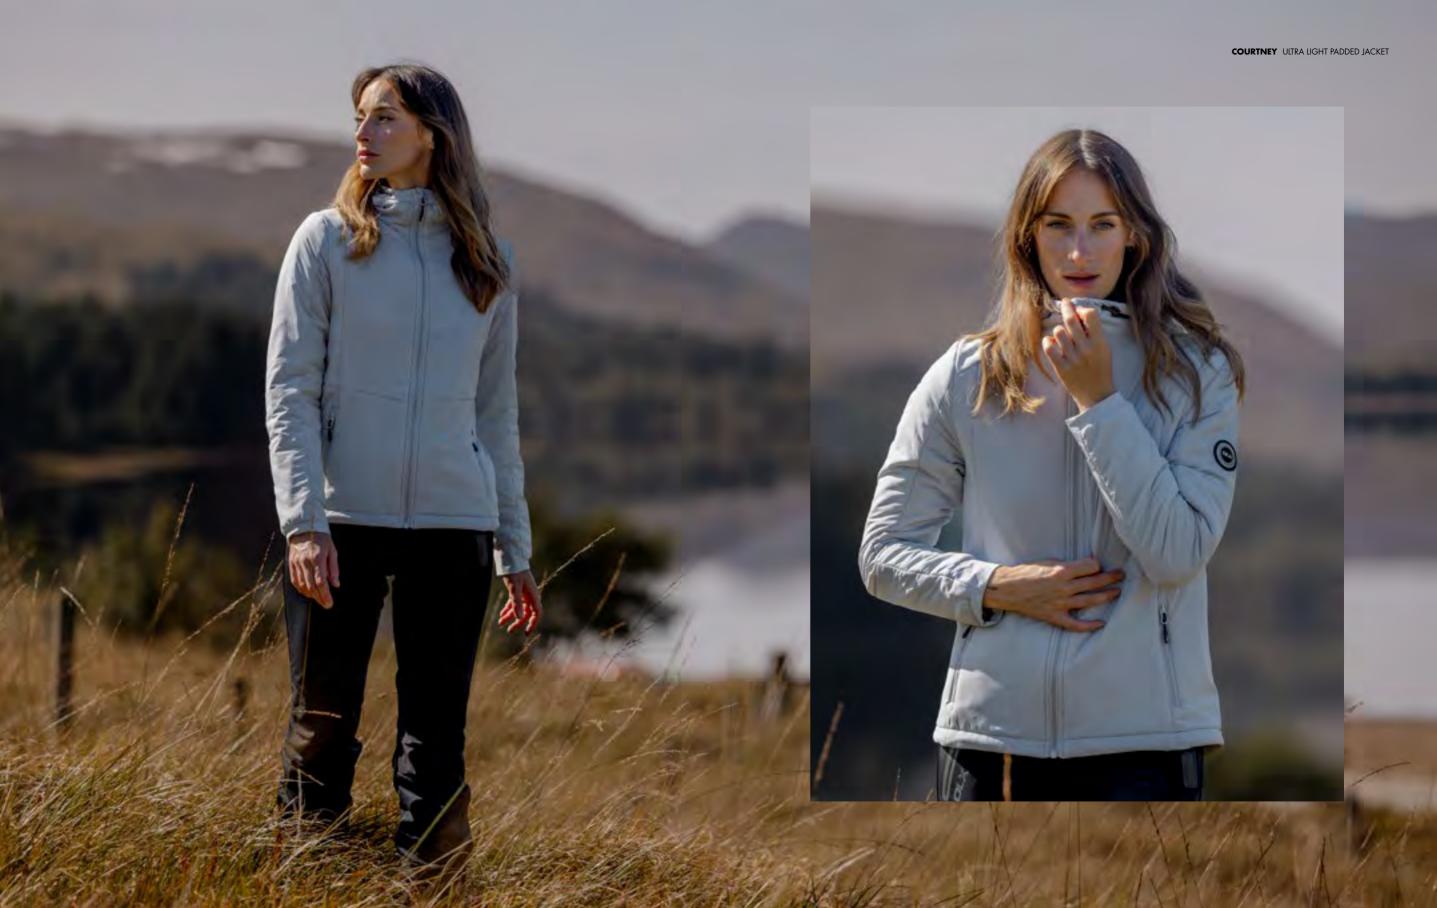

Our Eco insulation is made from recycled materials with that coveted Blue Sign Approval. These beauties are all about sustainability without skimping on performance. They bring the heat in insulation while reducing resource waste.