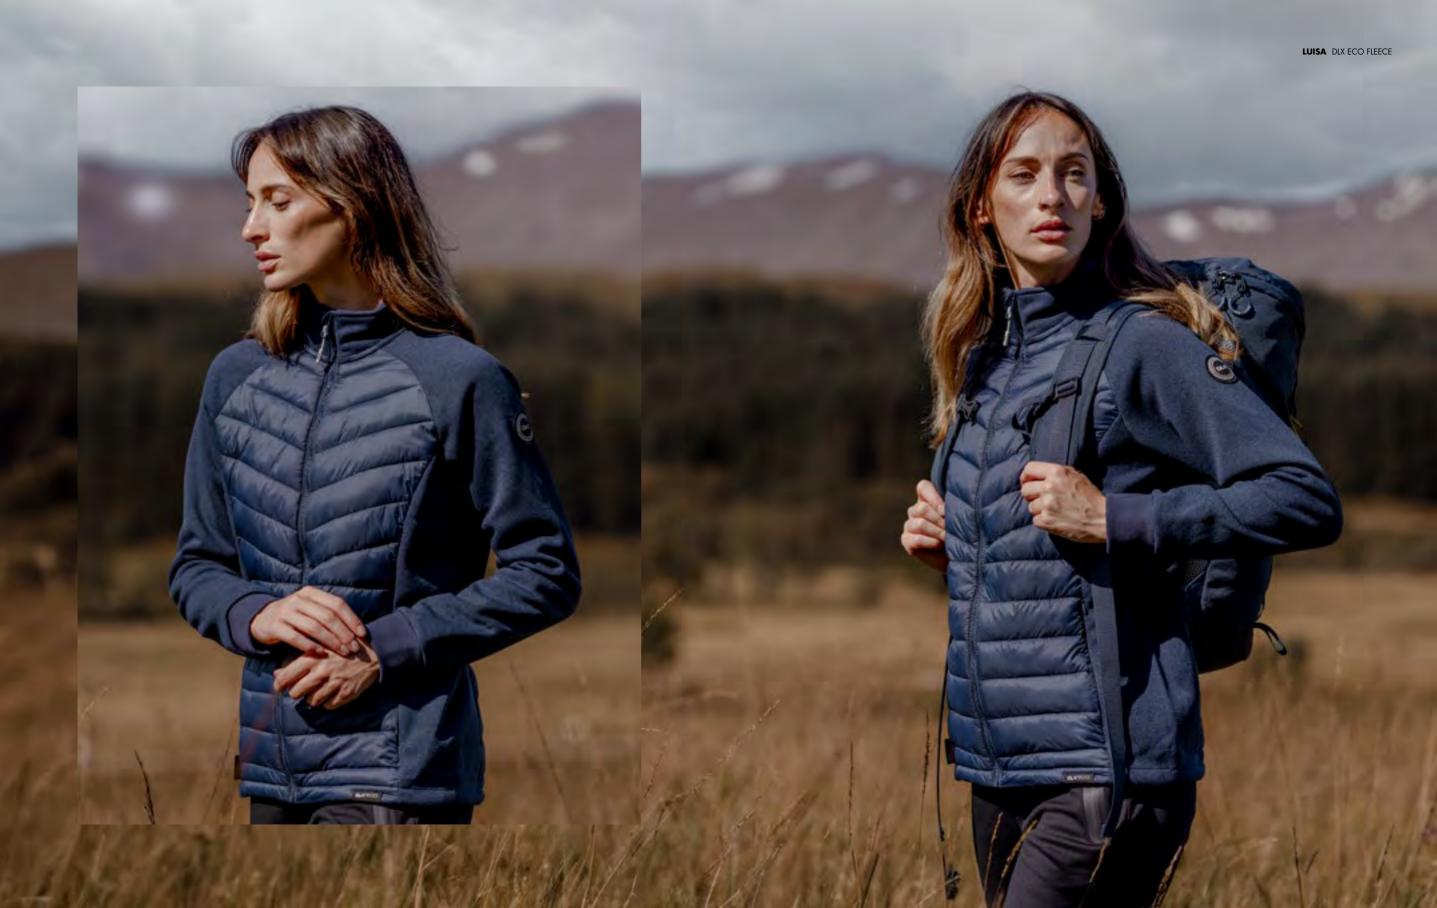

Our Eco insulation is made from recycled materials with that coveted Blue Sign Approval. These beauties are all about sustainability without skimping on performance. They bring the heat in insulation while reducing resource waste.