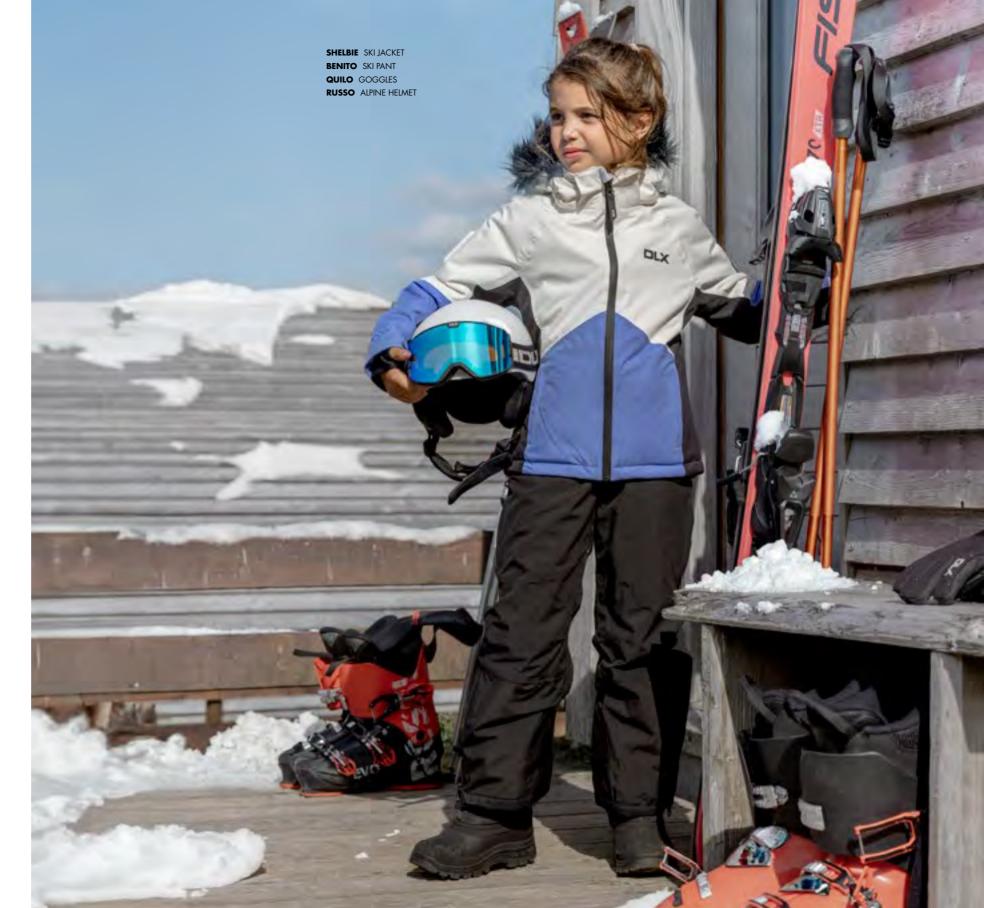

### KIDS' SKI Collection

These ski outfits are like secret superhero gear, with stuff like RECCO avalanche protection, super waterproofing, super warm insulation, and even stretchy fabric for crazy moves. Whether they're sliding down icy mountains or diving into fluffy snow, our skiwear makes kids snow-sliding champions! So tell them to put on their awesome outfit and get ready to rule the slopes like a boss!

They're made to help kids zoom down mountains and snowy hills while keeping them super safe and warm.

So they can zip up and get ready to be a snow superhero!

FIONA SKI JACKET BENITO SKI PANT OATH GOGGLES