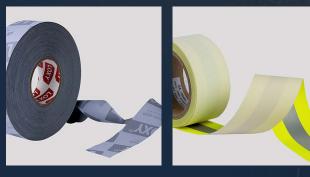

### LOXY<sup>®</sup> Rex

Reflective tape materials from LOXY<sup>®</sup> come in all the shapes and sizes our customers in the apparel industry need.

LOXY<sup>®</sup> Rex reflective tapes are made to be heat pressed or sewed into place.

LOXY<sup>®</sup> REX offers reflective tape in a varierty of colours and width to fit any application. Our production flexibility allows us to customize the width any reflective tape to meet the needs of every customer.